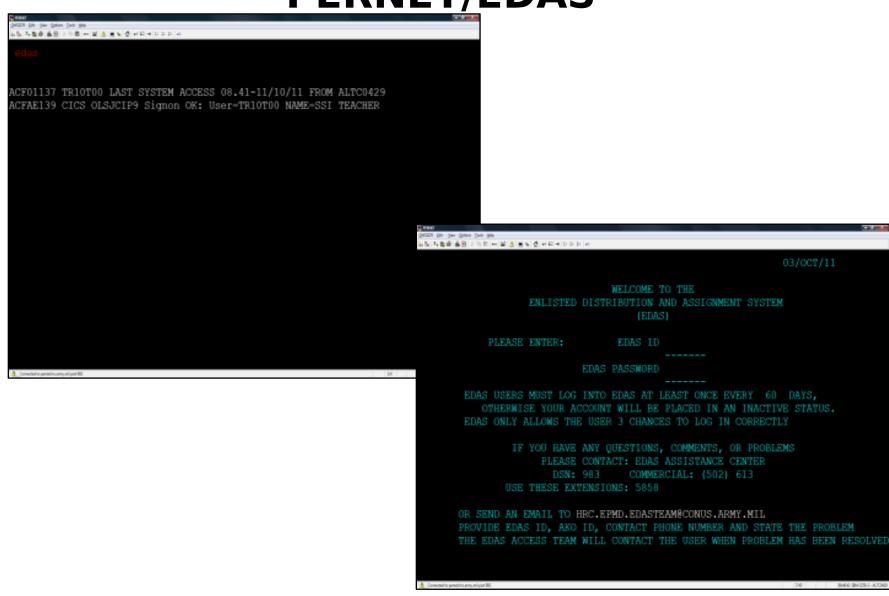

# **Establish Connection to PERNET/EDAS**

# Establish Connection to PERNET/EDAS

## Establish Connection to PERNET/EDAS